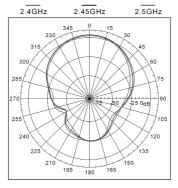

#### **Field Pattern**

Far-field amplitude of MGS-DS-09-H-2-5.nsi

Far-field amplitude of MGA-DS-09-V-X2-4.nsi